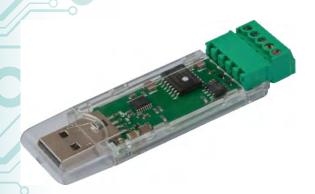

## SERIAL CONVERTER USB-RS485 ISOLATED

**Q-USB-485** 

The **Q-USB-485** is a Serial Converter Isolated up to 5 kV, based on chip USB FTDI. The simple use is guarantee by the Windows validation drivers that you download automatically when you have your PC connected to the network . This device allow you to connect in safety way to any Modbus devices on RS485.

## Features:

Max baud rate 500 Kbit/sec;

Max common mode voltage (A+ / B-, inputs - outputs), -60 V / +60 V;

Removable connectors;

Transparent housing to view led indicators: TX, RX, Supply.

To download the driver directly from our web site please link to: