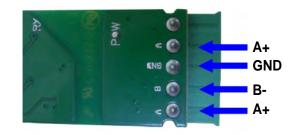

## Features:

Max baud rate 500 Kbit/sec;

Max common mode voltage (A+ / B-, inputs - outputs), -60 V / +60 V;

Removable connectors;

Transparent housing to view led indicators: TX, RX, Supply.

To download the driver directly from our web site please link to: